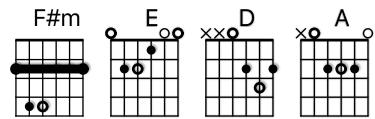

## Music and English Lyrics - Sheldon Low & Hadar Orshalimy

F#m E D Oh oh-oo-woh oh-oo-woh oh-oo-woh

VERSE 1: F#m E D If all of the world was made for me was made for me D If all of the world if all of the world F#m E D If all of the world was made for me was made for me D If all of the world